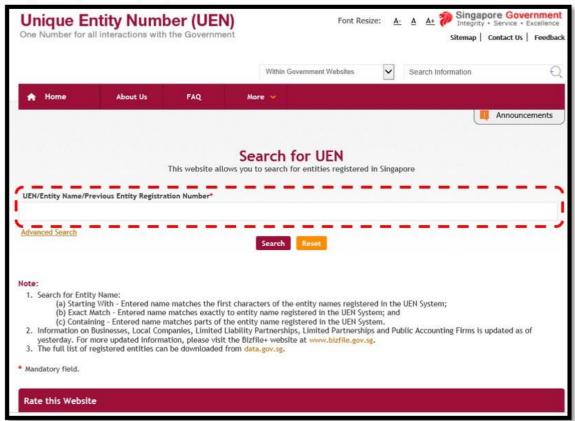

### (A) Steps to find and print UEN printout

- Step 1: Go to website: www.uen.gov.sg
- Step 2: Enter your company Entity Name or UEN Number in the box (highlighted in red below)
- Step 3: Click on the "Search" button to get the search results
- Step 4: Print the search results and attach printout to declaration

#### Unique Entity Number (UEN) website